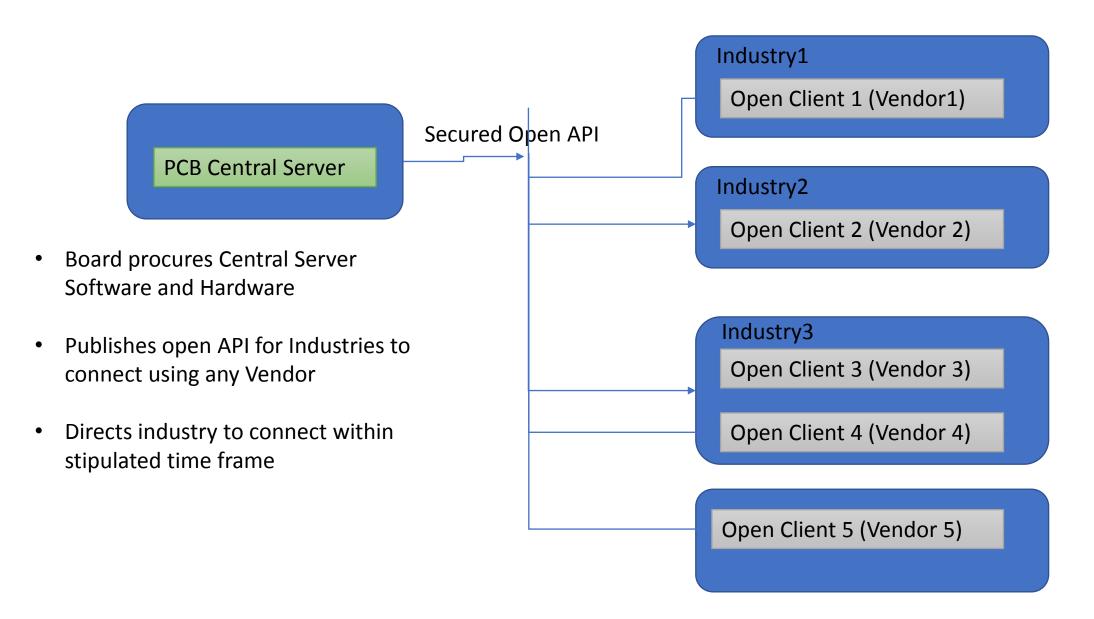

Summary



- 1. Summary of all connectivity across all connected sites.
- 2. Site Summary Provides a single snapshot view for a given site.

#### **Live Status**

Site Status

Map View

**Camera Status** 



- 1. View current status of Site and Cameras in a single view
- 2. View the current status on Map

## Features of the Portal

## **Regulator Reports**

**Exceedance Count** 

**Custom Report** 

Scheduled Report

Data Availability

**Exceedance Summary** 

Top 3 Exceedance



Focus Is on Regulator Aspect

a. Exceedance and Availability of Data

## Features of the Portal

## **Industry Reports**

Average Report

**Custom Report** 

**Exceedance Report** 

Real Time Report

**Calibration Report** 

Focus is on Industry Specific Reports



Alarms and Workflow

## **Concept of Open API**



#### **Conceptual Solution for Dynamic Limit for Multi Fuel System**



#### **Devices and PC**

- 1 8 Channel Analog to Digital Converter Make Advantech Model ADAM-4017+
- Data Acquisition and Transmission Hardware Make GLens Model Envion 2.1. (This is optional hardware. PC can directly acquire data from the Analog to Digital Converter)
- PC for Local Data Storage and Visualization Loaded with GLens Client Software with Dynamic Fuel Limit Software