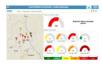

#### **Dashboard**

**Overall Summary** 

Site Summary

- 1. Summary of all connectivity across all connected sites.
- 2. Site Summary Provides a single snapshot view for a given site.

#### **Live Status**

Site Status

Map View

**Camera Status** 

- 1. View current status of Site and Cameras in a single view
- 2. View the current status on Map