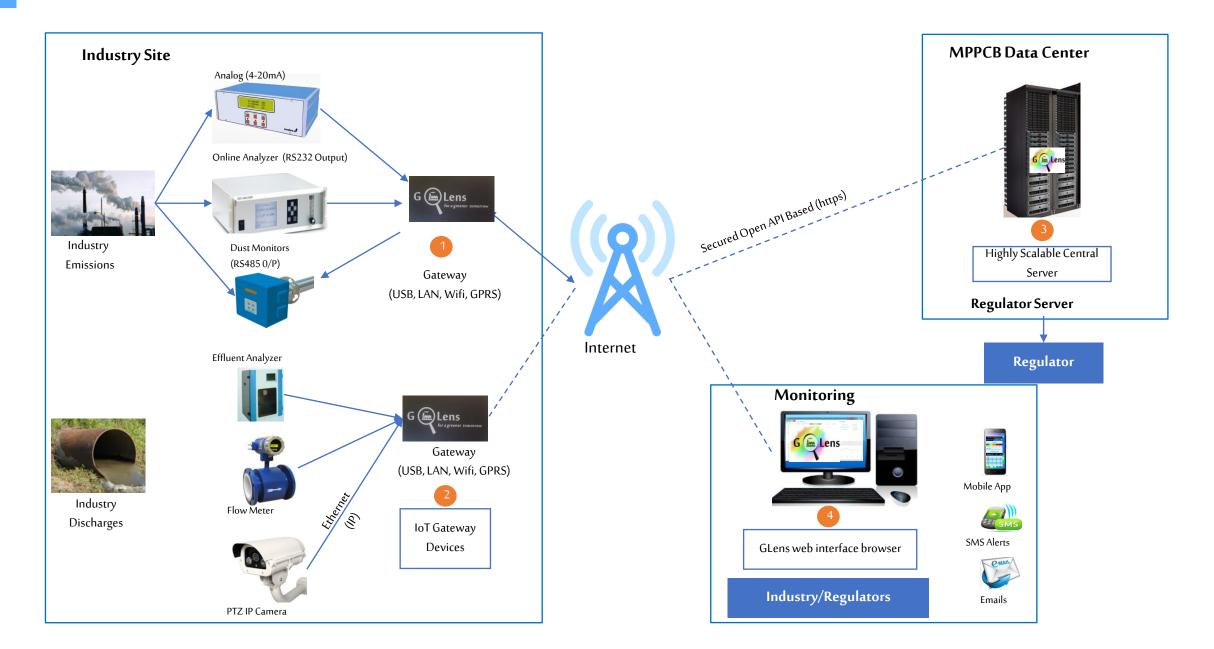

# Technical Presentation on Central Server Application

# **Operation and Workflow**



# High Level Overview of Online Monitoring System

**Industry and Community Monitoring** 





• Effective Environment Decision Making



Live Monitoring of Pollution Levels



SMS Emails Alerts

Real Time Alerts for any Exceedance



 Publishing of Environment Data for General Public Consumption

# **Complete** View of Online Monitoring Solutions



## **Key Concepts**

Site

**Monitoring Station** 

Analyzer

Parameter

Delayed Data

**Calibration Data** 

Error Data (Analyzer Error)

Diagnostics Data

Average Data

Exceedance

Availability

#### Features of the Portal

#### **Dashboard**

**Overall Summary** 

Site Summary



- 1. Summary of all connectivity across all connected sites.
- 2. Site Summary Provides a single snapshot view for a given site.

#### **Live Status**

Site Status

Map View

**Camera Status** 



- 1. View current status of Site and Cameras in a single view
- 2. View the current status on Map

## Features of the Portal

## **Regulator Reports**

**Exceedance Count** 

**Custom Report** 

Scheduled Report

Data Availability

**Exceedance Summary** 

Top 3 Exceedance



Focus Is on Regulator Aspect

a. Exceeda