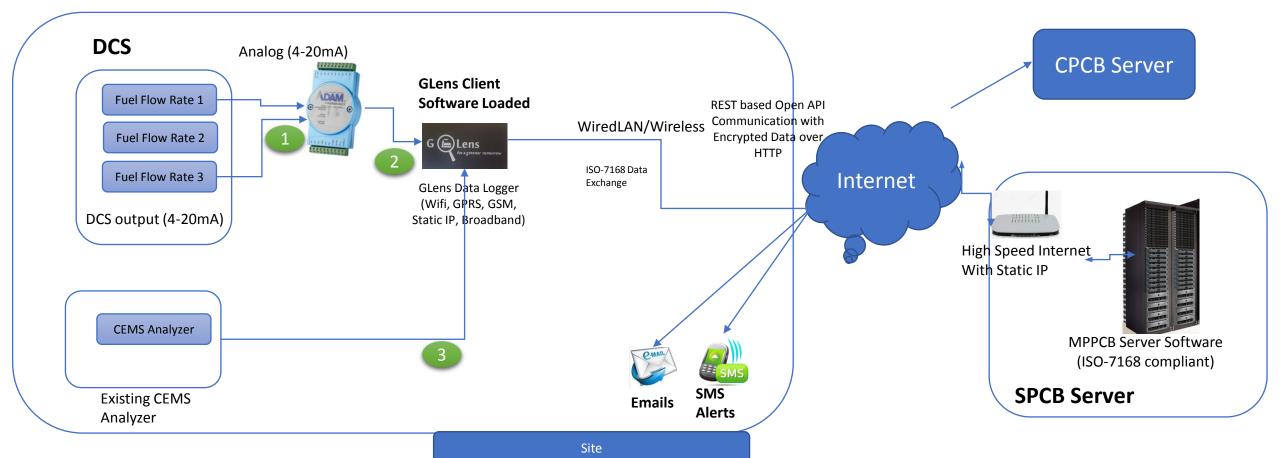

#### **Conceptual Solution for Dynamic Limit for Multi Fuel System**

#### **Devices and PC**

- 1 8 Channel Analog to Digital Converter Make Advantech Model ADAM-4017+
- Data Acquisition and Transmission Hardware Make GLens Model Envion 2.1. (This is optional hardware. PC can directly acquire data from the Analog to Digital Converter)
- PC for Local Data Storage and Visualization Loaded with GLens Client Software with Dynamic Fuel Limit Software