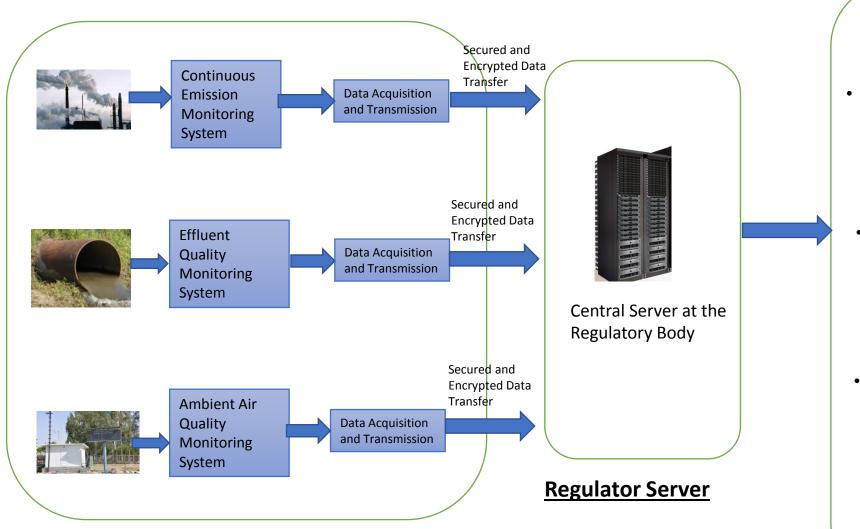

# **Complete** View of Online Monitoring Solutions

## **Key Concepts**

Site

**Monitoring Station** 

Analyzer

Parameter

Delayed Data

**Calibration Data** 

Error Data (Analyzer Error)

Diagnostics Data

Average Data

Exceedance

Availability